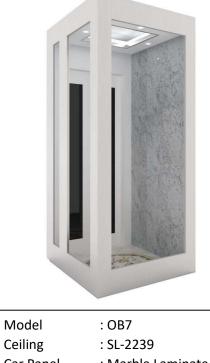

|         |           | sign Cabin        |
|---------|-----------|-------------------|
|         |           |                   |
|         |           |                   |
| Model   | : OB5     | Model : OB6       |
| Ceiling | : SL-2239 | Ceiling : SL-2239 |
|         |           |                   |
| Ceiling | : SL-2239 | Ceiling : SL-2239 |

| cening    | . 56 2255           |
|-----------|---------------------|
| Car Panel | : Marble Laminate + |
|           | Powder Coat         |
| Floor     | : PVC               |