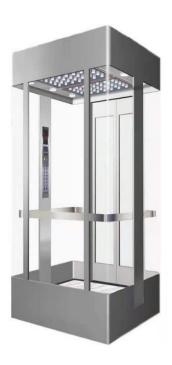

## **Standard Cabin Design**

Mirror Stainless Steel + Hairline Stainless Steel

Hairline Stainless Steel

Etched Stainless Steel + Hairline Stainless Steel

**Observation Cabin** 

Lobby View