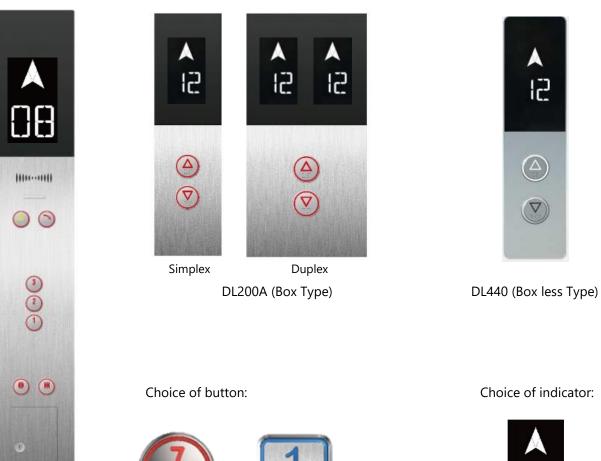

## Car Operating Panel | Landing Operation Panel | Indicator | Button

## **B SERIES**

Simplex

DL200B (Box Type)

DL310 (Box less Type)

DC2000B

Choice of button:

DB10

DB20