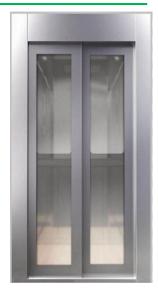

## Landing Door Selection

Hairline Stainless Steel

Glass with Hairline Stainless Steel

**Handrail Selection** 

Mirror Etched Stainless Steel

ES-RHR Hairline Stainless Steel (Round)

ES-FHR Hairline Stainless Steel (Flat)