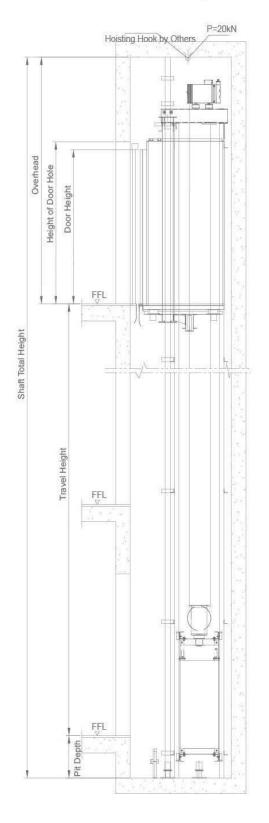

## Shaft Construction Plan

## Shaft Elevation Layout

## Shaft Layout

#### Home Elevator (CWT On Side)

| 320            | 450                                                                                                                    |
|----------------|------------------------------------------------------------------------------------------------------------------------|
| 0.4            | 0.4                                                                                                                    |
| 900            | 1050                                                                                                                   |
| 1600           | 1700                                                                                                                   |
| 1100           | 1200                                                                                                                   |
| 1600           | 1700                                                                                                                   |
| 2110           | 2110                                                                                                                   |
| 3400           | 3400                                                                                                                   |
| 600            | 600                                                                                                                    |
| 700            | 700                                                                                                                    |
| Center Opening | Center Opening                                                                                                         |
| 12             | 12                                                                                                                     |
| 5              | 5                                                                                                                      |
| 2700           | 2700                                                                                                                   |
| 380/220V,50HZ  | 380/220V,50HZ                                                                                                          |
| 220V,50HZ      | 220V,50HZ                                                                                                              |
|                | 0.4<br>900<br>1600<br>1100<br>2110<br>2110<br>3400<br>600<br>700<br>Center Opening<br>12<br>5<br>2700<br>380/220V,50HZ |