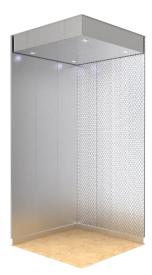

## **Standard Cabin Design**

Mirror Stainless Steel + Hairline Stainless Steel

Hairline Stainless Steel

Etched Stainless Steel + Hairline Stainless Steel

**Observation Cabin** 

Lobby View