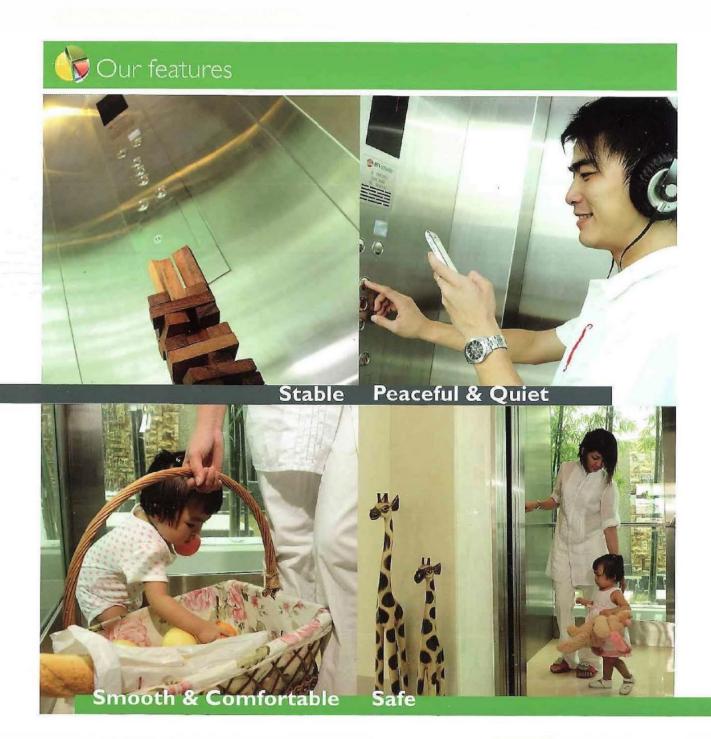

## **Quality and Stylish Design**

Our Home Elevator combines latest designs and concepts from Europe and North America that suit your home in ways of compact structure coupled with quality finishes and stylish designs.

## **Green Technology**

Our home lifts incorporate machine roomless system. Its low overhead design allows for space saving, cost saving during construction and enhances architecture aesthetics. It also consumes less power thus more cost savings.

## **Enhanced Safety**

Advanced safety detecting technology such as light curtain door and various safety controller functions offers a fail-safe operation. The Automatic Rescue Device (ARD) enables the lift to automatically land at the nearest floor and the door will then open to allow passengers to be disembarked quickly and safely during a power failure.

## Smooth ride

The home lift's VVVF controller is programmed to provide a smooth and comfortable ride for the lift passengers with accurate landing at each floor.