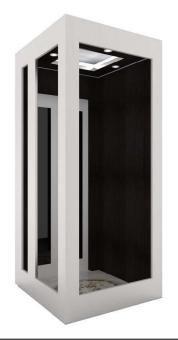

## **Standard Cabin Design**

Mirror Stainless Steel + Hairline Stainless Steel

Hairline Stainless Steel

Etched Stainless Steel + Hairline Stainless Steel

**Observation Cabin** 

Lobby View