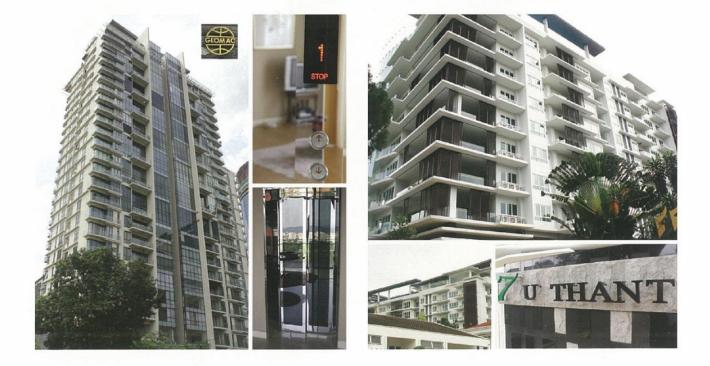

|        |
| Automatic Rescue Device   | •        |        |
| Auto Tuning               | •        |        |
| Attendant                 |          |        |
| Cabin Emergency Light     | •        |        |
| Fault Record              | •        |        |
| Full Load By Pass         |          |        |
| Home Landing Floor        |          |        |
| Intercom                  | •        |        |
| Light Curtain             | •        | •      |
| Overload Device           | ۲        |        |
| Telephone Cable           | •        |        |
| Center Opening Door       |          | •      |
| Floor Indication          |          | •      |
| Key Switch                |          | •      |
| Pre-Leveling Door Opening |          | •      |

## Completed Projects