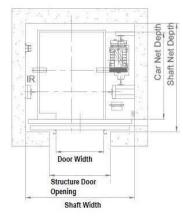

## Shaft Layout

#### Home Elevator (CWT On Side)

| 320            | 450                                                                                                                    |
|----------------|------------------------------------------------------------------------------------------------------------------------|
| 0.4            | 0.4                                                                                                                    |
| 900            | 1050                                                                                                                   |
| 1600           | 1700                                                                                                                   |
| 1100           | 1200                                                                                                                   |
| 1600           | 1700                                                                                                                   |
| 2110           | 2110                                                                                                                   |
| 3400           | 3400                                                                                                                   |
| 600            | 600                                                                                                                    |
| 700            | 700                                                                                                                    |
| Center Opening | Center Opening                                                                                                         |
| 12             | 12                                                                                                                     |
| 5              | 5                                                                                                                      |
| 2700           | 2700                                                                                                                   |
| 380/220V,50HZ  | 380/220V,50HZ                                                                                                          |
| 220V,50HZ      | 220V,50HZ                                                                                                              |
|                | 0.4<br>900<br>1600<br>1100<br>2110<br>2110<br>3400<br>600<br>700<br>Center Opening<br>12<br>5<br>2700<br>380/220V,50HZ |