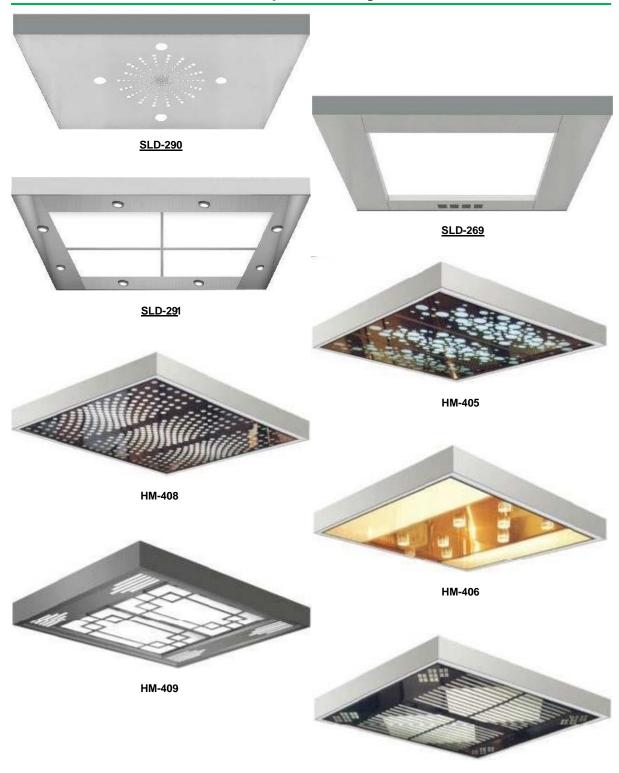

|
|         |           |                   |
|         |           |                   |
| Model   | : OB5     | Model : OB6       |
| Ceiling | : SL-2239 | Ceiling : SL-2239 |
|         |           |                   |
| Ceiling | : SL-2239 | Ceiling : SL-2239 |



| cening    | . 56 2255           |
|-----------|---------------------|
| Car Panel | : Marble Laminate + |
|           | Powder Coat         |
| Floor     | : PVC               |

## Landing Door Selection



Hairline Stainless Steel





Glass with Hairline Stainless Steel

**Handrail Selection** 

Mirror Etched Stainless Steel

ES-RHR Hairline Stainless Steel (Round)

ES-FHR Hairline Stainless Steel (Flat)

## **Floor Finishes**





SL-4027P



SL-4021P

SL-4034P



SL-4006P



SL-4173P

SL-4025P



## Suspended Ceiling



HM-407

## Car Operating Panel | Landing Operation Panel | Indicator | Button

#### A SERIES



DC2000A



DB10

DB20



LCD

12

 $\overline{\nabla}$ 

## **B SERIES**





Simplex

DL200B (Box Type)



DL310 (Box less Type)

DC2000B

Choice of button:



DB10



DB20

Choice of indicator:



LCD

## <u>C SERIES</u>



DB20

DC4000A



DB10

Choice of indicator:



LCD

## Handicap COP



Front View



**Button Model** 



DB10

DB20

## Shaft Construction Plan



## Shaft Elevation Layout

## Shaft Layout



#### Home Elevator (CWT On Side)

| 320            | 450                                                                                                                    |
|----------------|------------------------------------------------------------------------------------------