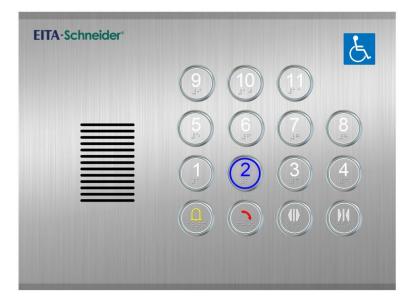

wder Coat         |
| Floor     | : PVC               |

## Landing Door Selection



Hairline Stainless Steel





Glass with Hairline Stainless Steel

**Handrail Selection** 

Mirror Etched Stainless Steel

ES-RHR Hairline Stainless Steel (Round)

ES-FHR Hairline Stainless Steel (Flat)

## **Floor Finishes**





SL-4027P



SL-4021P

SL-4034P



SL-4006P



SL-4173P

SL-4025P



## Suspended Ceiling



HM-407

## Car Operating Panel | Landing Operation Panel | Indicator | Button

#### A SERIES



DC2000A



DB10

DB20



LCD

12

 $\overline{\nabla}$ 

## **B SERIES**





Simplex

DL200B (Box Type)



DL310 (Box less Type)

DC2000B

Choice of button:



DB10



DB20

Choice of indicator:



LCD

## <u>C SERIES</u>



DB20

DC4000A



DB10

Choice of indicator:



LCD

## Handicap COP



Front View



**Button Model** 



DB10

DB20

## Shaft Construction Plan



## Shaft Elevation Layout

## Shaft Layout



#### Home Elevator (CWT On Side)

| 320            | 450                                                                                                                    |
|----------------|------------------------------------------------------------------------------------------------------------------------|
| 0.4            | 0.4                                                                                                                    |
| 900            | 1050                                                                                                                   |
| 1600           | 1700