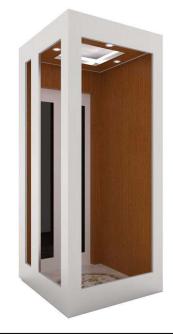

## **Standard Cabin Design**

Mirror Stainless Steel + Hairline Stainless Steel

Hairline Stainless Steel

Etched Stainless Steel + Hairline Stainless Steel

**Observation Cabin** 

Lobby View