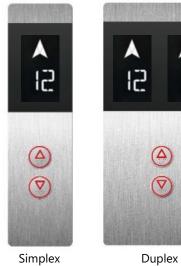

## Car Operating Panel | Landing Operation Panel | Indicator | Button

## **B SERIES**

Simplex

DL200B (Box Type)

DL310 (Box less Type)

DC2000B

Choice of button:

DB10

DB20