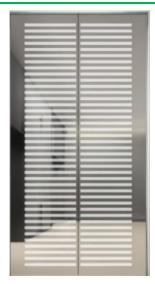

## Landing Door Selection

Hairline Stainless Steel

Glass with Hairline Stainless Steel

**Handrail Selection** 

Mirror Etched Stainless Steel

ES-RHR Hairline Stainless Steel (Round)

ES-FHR Hairline Stainless Steel (Flat)