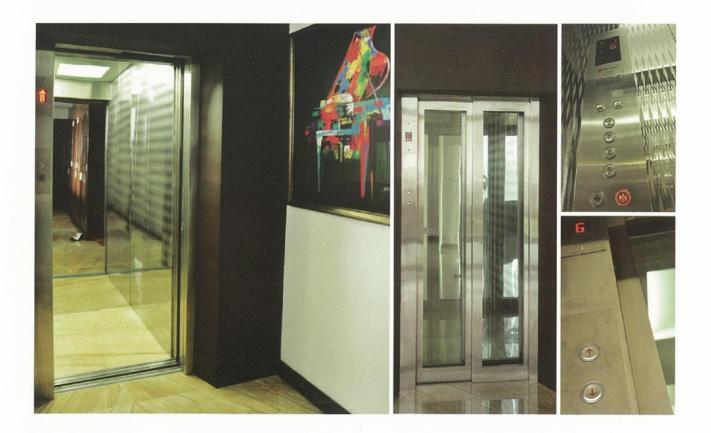

| •        |        |
| Automatic Rescue Device   | •        |        |
| Auto Tuning               | •        |        |
| Attendant                 |          |        |
| Cabin Emergency Light     | •        |        |
| Fault Record              | •        |        |
| Full Load By Pass         |          |        |
| Home Landing Floor        |          |        |
| Intercom                  | •        |        |
| Light Curtain             | •        | •      |
| Overload Device           | ۲        |        |
| Telephone Cable           | •        |        |
| Center Opening Door       |          | •      |
| Floor Indication          |          | •      |
| Key Switch                |          | •      |
| Pre-Leveling Door Opening |          | •      |

## Completed Projects