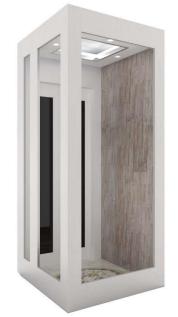

## **Standard Cabin Design**

Mirror Stainless Steel + Hairline Stainless Steel

Hairline Stainless Steel

Etched Stainless Steel + Hairline Stainless Steel

**Observation Cabin** 

Lobby View