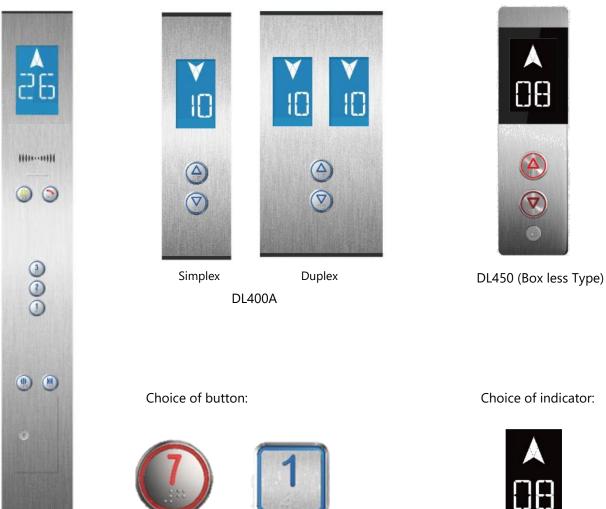

## **B SERIES**

Simplex

DL200B (Box Type)

DL310 (Box less Type)

DC2000B

Choice of button:

DB10

DB20

Choice of indicator:

LCD