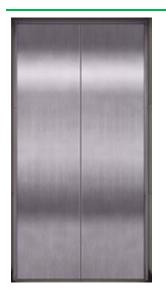

## Landing Door Selection

Hairline Stainless Steel

Glass with Hairline Stainless Steel

**Handrail Selection** 

Mirror Etched Stainless Steel

ES-RHR Hairline Stainless Steel (Round)

ES-FHR Hairline Stainless Steel (Flat)