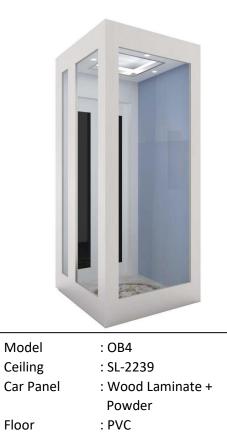

## Design Cabin

| Model     | : OB1          |
|-----------|----------------|
| Ceiling   | : SL-2239      |
| Car Panel | : Wood Pattern |
| Floor     | : PVC          |
|           |                |